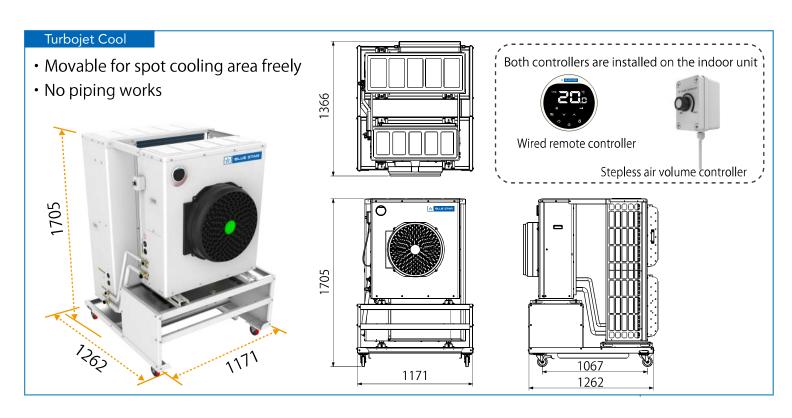

### **Optional features**

Presenting Blue Star's Portable
Air Conditioning Unit for storages and
warehouses with a superior air throw
covering a wide range up to 45 meters and
spot cooling function.

### **Highly flexible**

It may be used as a portable device or it can be permanently installed at a location by installing separate indoor and outdoor units.

Long air throw up to 45 meters

Fixed and movable installation solution

Operates up to as high as 52°C Ambient

Gross capacity at 6.0 TR

Flexible installation as per a split system

Cooling in operational areas/aisles

High energy efficiency of 12 EER

RIGERAN

No ducting required

| Product Name           |                 | Turbojet Cool               |
|------------------------|-----------------|-----------------------------|
| Model                  |                 | BTJC-21R3A                  |
| Cooling Capacity (kW)  |                 | 20.8                        |
| Power Consumption (kW) |                 | 5.7                         |
| Current (Amps)         |                 | 9.0                         |
| Outdoor                | Model           | BTJC-21R3A-0                |
| Unit                   | Power Supply    | 380-415V, 50Hz, 3N~         |
|                        | Size (mm)       | 1464 (H), 1020 (W), 416 (D) |
|                        | Weight (kg)     | 136                         |
| Indoor                 | Model           | BTJC-21R3A-I                |
| Unit                   | Power Supply    | 220-240V, 50Hz, 1P~         |
|                        | Size (mm)       | 1033 (H), 900 (W), 350 (D)  |
|                        | Weight (kg)     | 58                          |
|                        | Air Flow (m3/h) | 2890~5620                   |