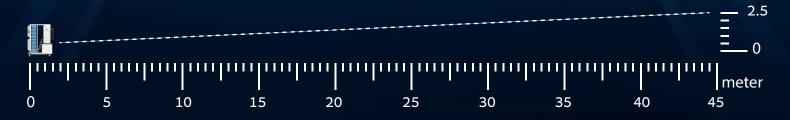

### **Optional features**

Presenting Blue Star's Portable
Air Conditioning Unit for storages and
warehouses with a superior air throw
covering a wide range up to 45 meters and
spot cooling function.

### **Highly flexible**

It may be used as a portable device or it can be permanently installed at a location by installing separate indoor and outdoor units.

Long air throw up to 45 meters

Fixed and movable installation solution

Diagram of outlet air velocity distribution measured by E s Inc. in Japanese warehouse