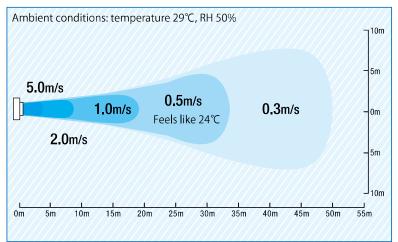

Diagram of outlet air velocity distribution measured by E s Inc. in Japanese warehouse

### **Optional features**

Presenting Blue Star's Portable
Air Conditioning Unit for storages and
warehouses with a superior air throw
covering a wide range up to 45 meters and
spot cooling function.

### **Highly flexible**

It may be used as a portable device or it can be permanently installed at a location by installing separate indoor and outdoor units.

Long air throw up to 45 meters

Fixed and movable installation solution