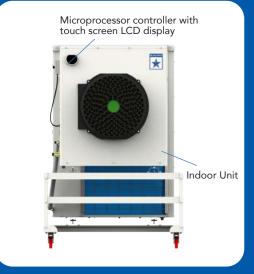

#### **Brief construction details**

### **Highly flexible**

It may be used as a portable device or it can be permanently installed at a location by installing separate indoor and outdoor units.

Long air throw up to 45 meters

Fixed and movable installation solution