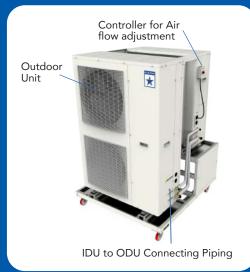

#### **Brief construction details**

### **Highly flexible**

It may be used as a portable device or it can be permanently installed at a location by installing separate indoor and outdoor units.

Long air throw up to 45 meters

Fixed and movable installation solution