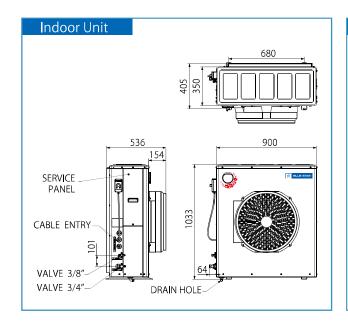

Operates up to as high as 52°C Ambient

Gross capacity at 6.0 TR

Flexible installation as per a split system

Cooling in operational areas/aisles

High energy efficiency of 12 EER

RIGERAN

No ducting required

| Product Name           |                 | Turbojet Cool               |
|------------------------|-----------------|-----------------------------|
| Model                  |                 | BTJC-21R3A                  |
| Cooling Capacity (kW)  |                 | 20.8                        |
| Power Consumption (kW) |                 | 5.7                         |
| Current (Amps)         |                 | 9.0                         |
| Outdoor                | Model           | BTJC-21R3A-0                |
| Unit                   | Power Supply    | 380-415V, 50Hz, 3N~         |
|                        | Size (mm)       | 1464 (H), 1020 (W), 416 (D) |
|                        | Weight (kg)     | 136                         |
| Indoor                 | Model           | BTJC-21R3A-I                |
| Unit                   | Power Supply    | 220-240V, 50Hz, 1P~         |
|                        | Size (mm)       | 1033 (H), 900 (W), 350 (D)  |
|                        | Weight (kg)     | 58                          |
|                        | Air Flow (m3/h) | 2890~5620                   |