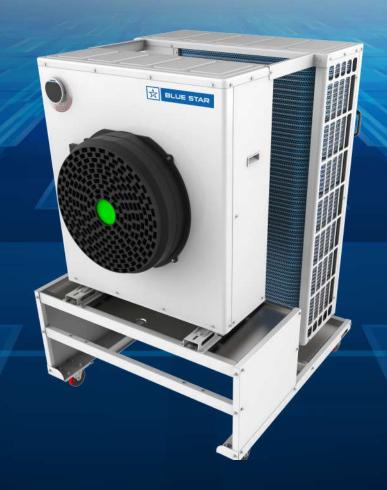

### **Optional features**

Presenting Blue Star's Portable
Air Conditioning Unit for storages and
warehouses with a superior air throw
covering a wide range up to 45 meters and
spot cooling function.

### **Highly flexible**

It may be used as a portable device or it can be permanently installed at a location by installing separate indoor and outdoor units.

Long air throw up to 45 meters

Fixed and movable installation solution