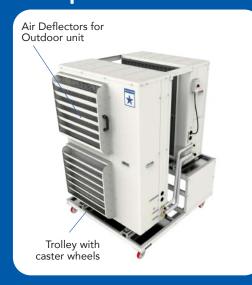

#### **Brief construction details**

### **Highly flexible**

It may be used as a portable device or it can be permanently installed at a location by installing separate indoor and outdoor units.

Long air throw up to 45 meters

Fixed and movable installation solution