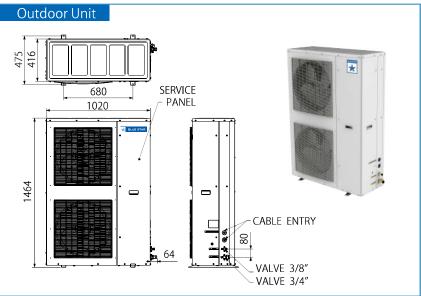

Operates up to as high as 52°C Ambient

Gross capacity at 6.0 TR

Flexible installation as per a split system

Cooling in operational areas/aisles

High energy efficiency of 12 EER

RIGERAN

No ducting required

| Product Name           |                 | Turbojet Cool               |
|------------------------|-----------------|-----------------------------|
| Model                  |                 | BTJC-21R3A                  |
| Cooling Capacity (kW)  |                 | 20.8                        |
| Power Consumption (kW) |                 | 5.7                         |
| Current (Amps)         |                 | 9.0                         |
| Outdoor                | Model           | BTJC-21R3A-0                |
| Unit                   | Power Supply    | 380-415V, 50Hz, 3N~         |
|                        | Size (mm)       | 1464 (H), 1020 (W), 416 (D) |
|                        | Weight (kg)     | 136                         |
| Indoor                 | Model           | BTJC-21R3A-I                |
| Unit                   | Power Supply    | 220-240V, 50Hz, 1P~         |
|                        | Size (mm)       | 1033 (H), 900 (W), 350 (D)  |
|                        | Weight (kg)     | 58                          |
|                        | Air Flow (m3/h) | 2890~5620                   |