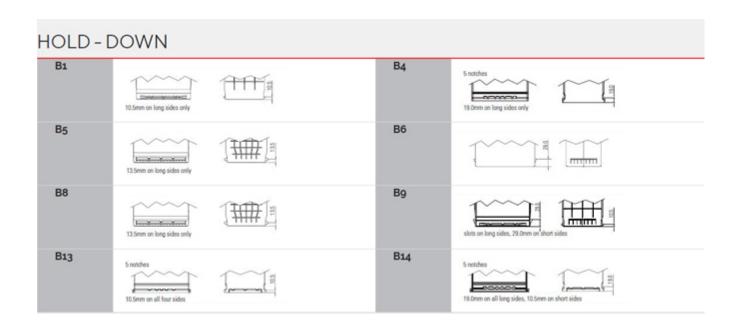

|                |            | Dimension (mm) |           |            |        |            |           |
|----------------|------------|----------------|-----------|------------|--------|------------|-----------|
| AH<br>Capacity | CCA<br>SAE | Length (L)     | Width (W) | Height (H) | Layout | Terminal   | Hold-Down |
| 55             | 450        | 242            | 175       | 175        | 0      | A Standard | B13       |