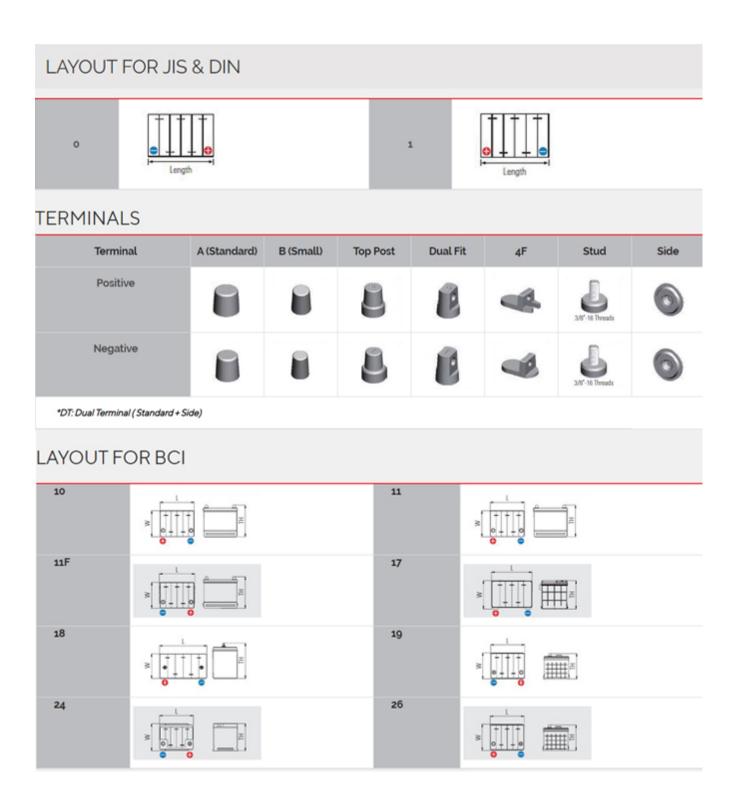

|                |            | Dimension (mm) |           |            |        |            |           |
|----------------|------------|----------------|-----------|------------|--------|------------|-----------|
| AH<br>Capacity | CCA<br>SAE | Length (L)     | Width (W) | Height (H) | Layout | Terminal   | Hold-Down |
| 55             | 450        | 242            | 175       | 175        | 0      | A Standard | B13       |